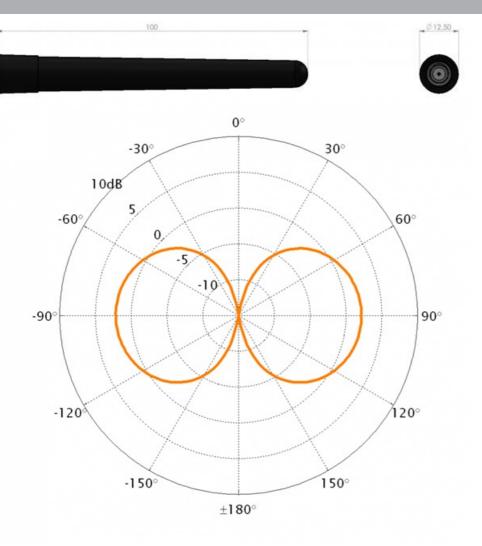

### **ELECTRICAL SPECIFICATIONS**

| Frequency        | 2310 - 2485 MHz (WLAN, BLUETOOTH, ZIGBEE) |
|------------------|-------------------------------------------|
| Bandwidth        | 175 MHz                                   |
| Impendance       | 50 ohm                                    |
| Vswr             | < 2.0 @ f.res.                            |
| Polarisation     | Vertical                                  |
| Gain             | 0 dBd, 2.1 dBi                            |
| Max. Input Power | 5 W                                       |

#### MECHANICAL SPECIFICATIONS

| Color          | Black                           |
|----------------|---------------------------------|
| Height         | 100mm                           |
| Weight         | 10g                             |
| Mounting place | On transceivers and modems etc. |
| Materials      | PE, copper, brass and teflon    |
| Connector      | SMA-male                        |