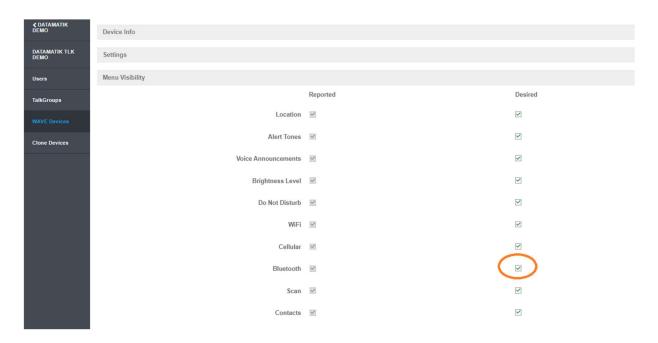

ATTENTION: If Bluetooth is not enabled, you must do this first under Settings and Menu Visibility.

When this is done, you can add Bluetooth accessory:

Up in the right corner, now select Bluetooth Accessories (Step 3)