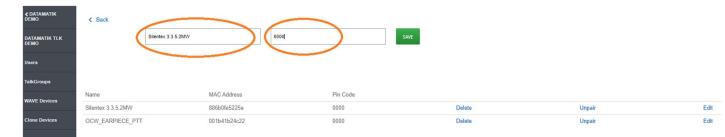

You need to enter the name **EP910W\_xxxx** and pin code **0000**. (xxxx = last 4 digist of the Blutooth address.)

Save the settings and the earpiece can be connected.

Press MFB to power on the device and do not release until you hear "pairing".