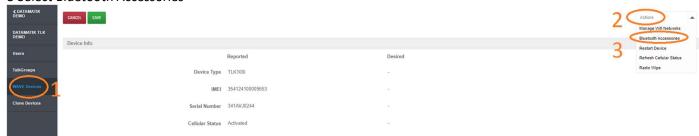

## **Enable PMLN8123A Bluetooth earpiece on TLK110**

- 1 Choose WAVE Devices in the WAVE Admin menu and select the device you want to modify. (Click on the TLK110 that you want to modify in the overview)
- 2 Select Actions.
- 3 Select Bluetooth Accessories