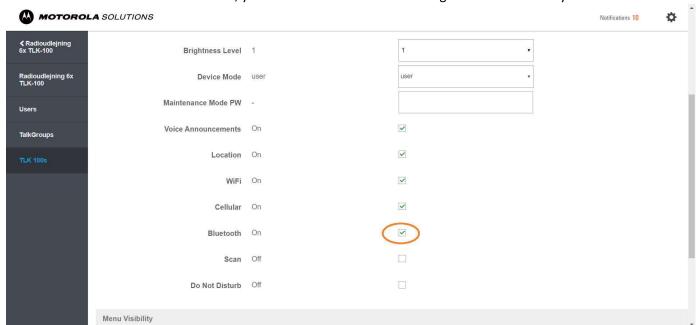

ATTENTION: If Bluetooth is not enabled, you must do this first under Settings and Menu Visibility.

When this is done, you can add Bluetooth accessory:

Up in the right corner, now select Bluetooth Accessories (Step 3)