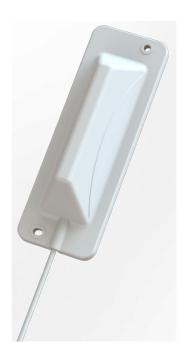

# Wall Mounted Low Profile Multiband Antenna

Slim multiband antenna designed for the mobile NB-IOT, GSM(2G), UMTS(3G) and LTE(4G) systems

- Directional antenna combining the 2G/3G/4G technologies in one installation
- Easy mouting on vertical surfaces
- No groundplane needed

# **MECHANICAL SPECIFICATIONS**

| Color                    | White                                      |
|--------------------------|--------------------------------------------|
| Length                   | 122.5 mm                                   |
| Height                   | 35 mm                                      |
| Width                    | 42.5 mm                                    |
| Weight                   | 160 g                                      |
| Mounting Place           | On wall                                    |
| Materials                | ASA, PCB, PE, PVC and copper               |
| Operating<br>Temperature | -40C to +70C                               |
| Connector                | SMA-male (Other connector types available) |
| Cable                    | White RG174 (Other cable types available)  |
| Cable                    | White RG174 (Other cable types available)  |