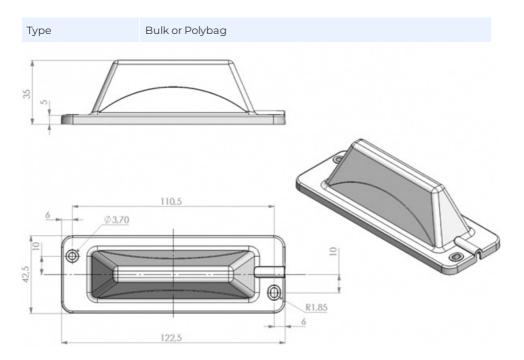

# **MECHANICAL SPECIFICATIONS**

| Color                    | White                                      |
|--------------------------|--------------------------------------------|
| Length                   | 122.5 mm                                   |
| Height                   | 35 mm                                      |
| Width                    | 42.5 mm                                    |
| Weight                   | 160 g                                      |
| Mounting Place           | On wall                                    |
| Materials                | ASA, PCB, PE, PVC and copper               |
| Operating<br>Temperature | -40C to +70C                               |
| Connector                | SMA-male (Other connector types available) |
| Cable                    | White RG174 (Other cable types available)  |
| Cable                    | White RG174 (Other cable types available)  |

# PACKAGING INFORMATION