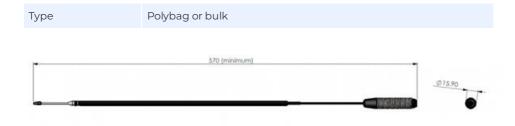

# **MECHANICAL SPECIFICATIONS**

| Color                    | Black                                              |
|--------------------------|----------------------------------------------------|
| Height                   | Approx. 570 mm                                     |
| Weight                   | 105 g                                              |
| Mounting                 | On "E"-type mounts                                 |
| Mounting Place           | Vehicle roof                                       |
| Materials                | Stainless steel, glass-fibre, copper, PE and brass |
| Operating<br>Temperature | -40C to +70C                                       |
| Connector                | M6 Internal thread                                 |