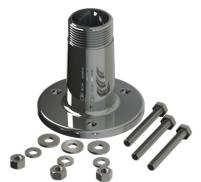

## **DECK MOUNT SS HD G1"-11**

Heavy-Duty AISI-316 Stainless Steel Deck Mount G1"-11

- Heavy-duty bright polished stainless steel mount for installation of Marine and Bases Station antennas on deck etc.
- The bracket is especially made for antennas with the 1" Revolving Nut Mounting
- AISI-316 Stainless steel mounting hardware included
- Suitable for large diameter cables and plugs

| Color                   | Polished stainless steel                                                          |
|-------------------------|-----------------------------------------------------------------------------------|
| Height                  | 75 mm                                                                             |
| Weight                  | 360 g (Hardware included)                                                         |
| Diameter                | Ø 80 mm                                                                           |
| Mounting                | With supplied bolts and nuts                                                      |
| Mounting Place          | On deck                                                                           |
| Mounting<br>Instruction | NOTE! 1" Revolving Nut Kit 10000-430 is not included                              |
| Materials               | Stainless steel                                                                   |
| For Antenna Types       | All Marine and Base Station antennas with the 1" Revolving Nut<br>Mounting System |