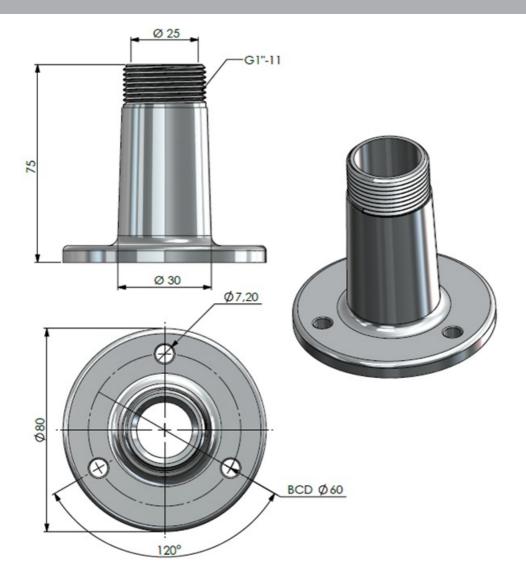

| Color                   | Polished stainless steel                                                          |
|-------------------------|-----------------------------------------------------------------------------------|
| Height                  | 75 mm                                                                             |
| Weight                  | 360 g (Hardware included)                                                         |
| Diameter                | Ø 80 mm                                                                           |
| Mounting                | With supplied bolts and nuts                                                      |
| Mounting Place          | On deck                                                                           |
| Mounting<br>Instruction | NOTE! 1" Revolving Nut Kit 10000-430 is not included                              |
| Materials               | Stainless steel                                                                   |
| For Antenna Types       | All Marine and Base Station antennas with the 1" Revolving Nut<br>Mounting System |